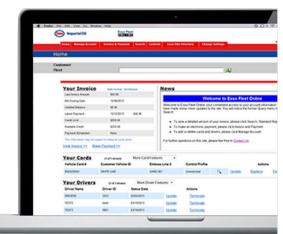

## Manage in Real Time with EssoFleetOnline.com

- See all of your key account information
- Save time and reduce paperwork
- Access 24/7/365

There are nearly 1,800 Esso Stations across Canada. Visit www.EssoStations.ca to find locations that are convenient to your business. Have your drivers download our mobile fuel finder app to find stations near where they are.